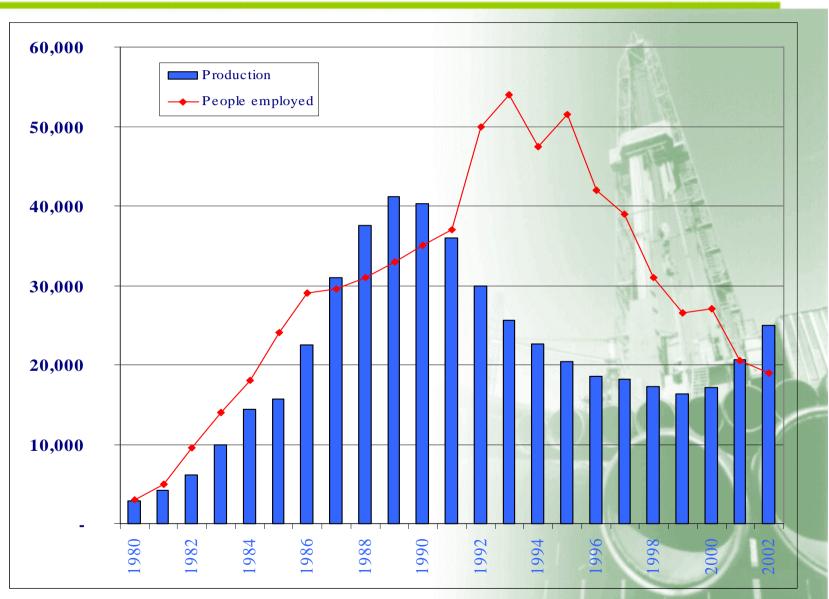

# sibne de la constant de la constant

Russia's best managed oil company

Alexander Korsik

Chief Operating Officer

Brunswick UBS Warburg Equity Conference 2001

www.sibneft.ru

### Production profile





### Restructuring pyramid





#### Production and employees





# Russia's fastest growing producer sibneft



## Industry leader in well productivity sibneft



#### Net income rising





### Sibneft stock outperforms





#### Upstream gameplan



- Goal is to achieve long-term sustainable growth through a combination of organic growth and acquisitions
- Existing asset base to generate production of 600,000 barrels per day within five years - a 50% increase on current output of 400,000 barrels per day

#### Upstream gameplan



- Maximize returns from existing asset base through focus on improving reservoir management, application of state-of-the-art technology and outsourcing of services to leading service providers on a competitive basis
- Acquisition of new assets which provide returns comparable with existing asset base
- Potential overseas ve