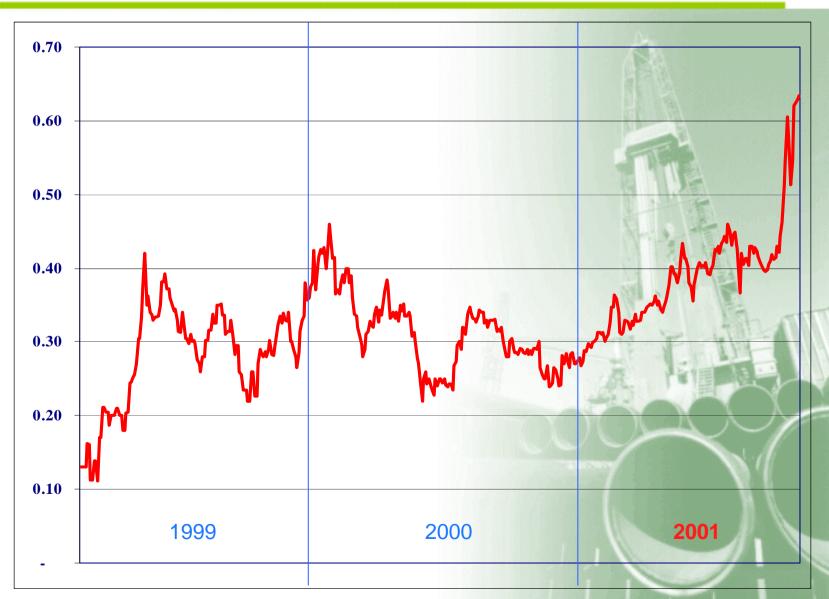

# sibne de la constant de la constant

Russia's best managed oil company

Alexander Korsik

Chief Operating Officer

Brunswick UBS Warburg Equity Conference 2001

www.sibneft.ru

### Production profile





### Restructuring pyramid





#### Production and employees





# Russia's fastest growing producer sibneft



## Industry leader in well productivity sibneft



#### Net income rising





### Sibneft stock outperforms





#### Upstream gameplan



- Goal is to achieve long-term sustainable growth through a combination of organic growth and acquisitions
- Existing asset base to generate production of 600,000 barrels per day within five years - a 50% increase on current output of 400,000 barrels per day

#### Upstream gameplan



- Maximize returns from existing asset base through focus on improving reservoir management, application of state-of-the-art technology and outsourcing of services to leading service providers on a competitive basis
- Acquisition of new assets which provide returns comparable with existing asset base
- Potential overseas ventures allowing company to diversify risk and benefit from partnerships with international oil majors

#### Upstream acquisitions





#### Downstream investment