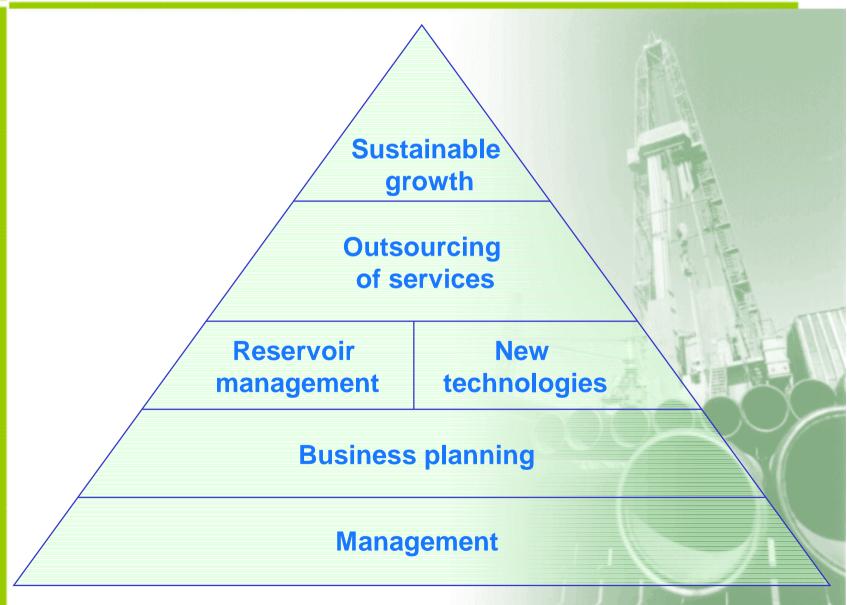

### Restructuring pyramid

#### Upstream gameplan

- Goal is to achieve long-term sustainable growth through a combination of organic growth and acquisitions
- Existing asset base to generate production of 600,000 barrels per day within five years - a 50% increase on current output of 400,000 barrels per day

#### Upstream gameplan

- Maximize returns from existing asset base through focus on improving reservoir management, application of state-of-the-art technology and outsourcing of services to leading service providers on a competitive basis
- Acquisition of new assets which provide returns comparable with existing asset base
- Potential overseas ventures allowing company to diversify risk and benefit from partnerships with international oil majors