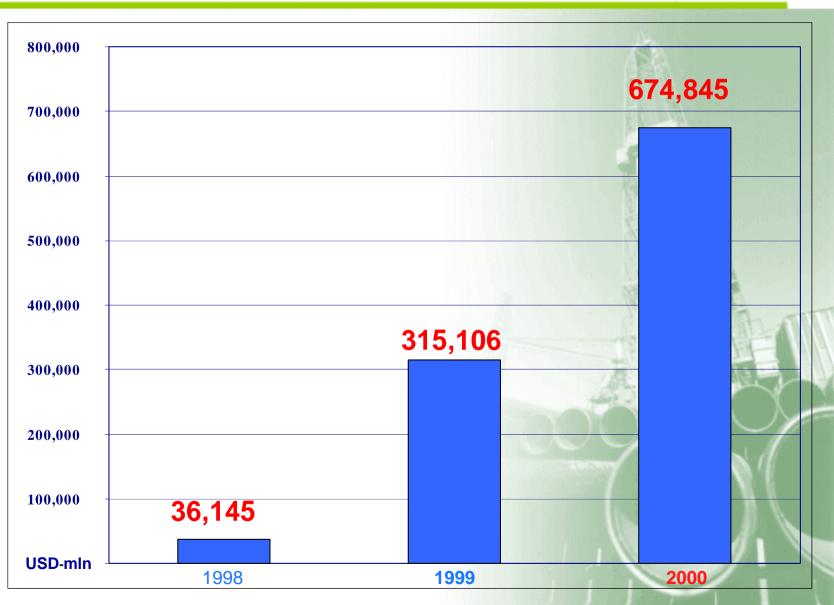

# sibne de la constant de la constant

Russia's best managed oil company

Alexander Korsik

Chief Operating Officer

Brunswick UBS Warburg Equity Conference 2001

www.sibneft.ru

### Production profile





### Restructuring pyramid





#### Production and employees





# Russia's fastest growing producer sibneft



## Industry leader in well productivity sibneft



#### Net income rising





### Sibneft stock outperforms





#### Upstream gameplan



- Goal is to achieve long-term sustainable growth through a combination of organic growth and acquisitions
- Existing asset base to generate production of 600,000 barrels per day within five years - a 50% increase on current output of 400,000 barrels per day

#### Upstream gameplan



- Maximize returns from existing asset base through focus on improving reservoir management, application of state-of-the-art technology and outsourcing of services to leading service providers on a competitive basis
- Acquisition of new assets which provide returns comparable with existing asset base
- Potential overseas ventures allowing company to diversify risk and benefit from partnerships with international oil majors

#### Upstream acquisiti