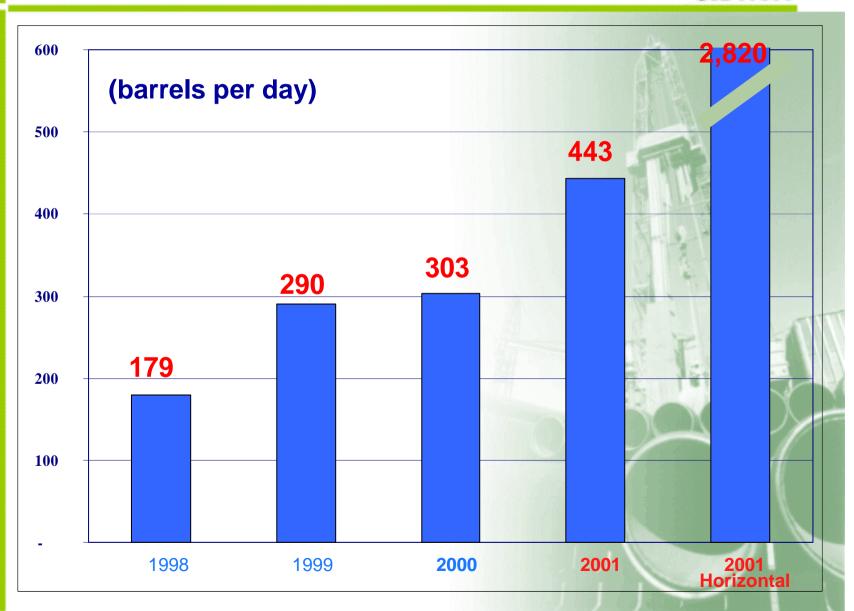

# sibne de la constant de la constant

Russia's best managed oil company

Alexander Korsik

Chief Operating Officer

Brunswick UBS Warburg Equity Conference 2001

www.sibneft.ru

### Production profile





### Restructuring pyramid





#### Production and employees





# Russia's fastest growing producer sibneft



## Industry leader in well productivity sibneft



#### Net income rising





### Sibneft stock outperforms





#### Upstream gameplan



- Goal is to achieve long-term sustainable growth through a combination of organic growth and acquisitions
- Existing asset base to generate production of 600,000 barrels per day within five years - a 50% increase on current output of 400,000 barrels per day

#### Upstream gameplan



- Maximize returns from existing asset base through focus on improving reservoir management, application of state-of-the-art technology and outsourcing of services to leading service providers on a competitive basis
- Acquisition of new assets which provide returns comparable with existing asset base
- Potential overseas ventures allowing company to diversify risk and benefit from partnerships with international oil maj