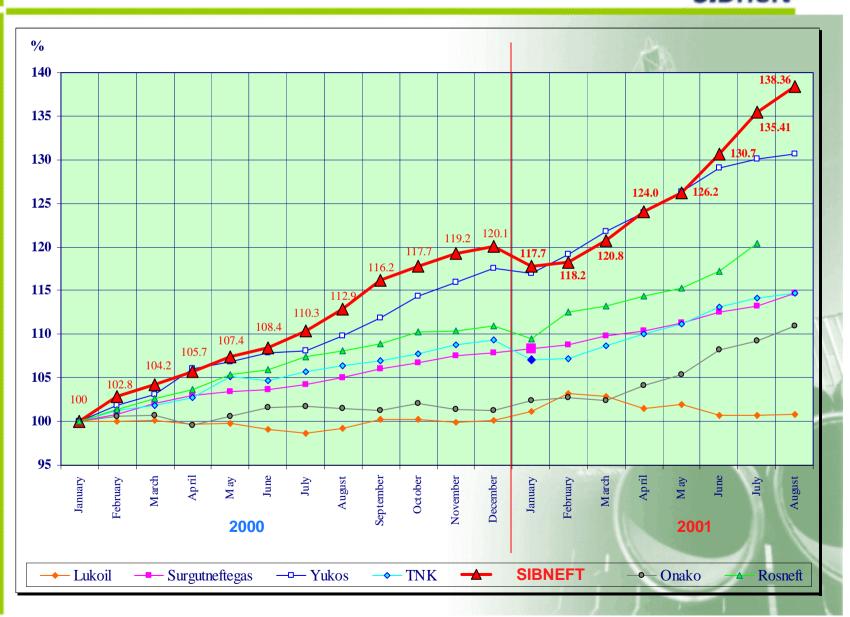

# sibne de la constant de la constant

Russia's best managed oil company

Alexander Korsik

Chief Operating Officer

Brunswick UBS Warburg Equity Conference 2001

www.sibneft.ru

### Production profile





### Restructuring pyramid





#### Production and employees





# Russia's fastest growing producer sibneft



## Industry leader in well productivity sibneft



#### Net income rising





### Sibneft stock outperforms





#### Upstream gameplan



- Goal is to achieve long-term sustainable growth through a combination of organic growth and acquisitions
- Existing asset base to generate production of 600,000 barrels per day within five years - a 50% increase on current output of 400,000 barrels per day

#### Upstream gameplan



- Maximize returns from existing asset base through focus on improving reservoir management, application of state-of-the-art technology and outsourcing of services to leading service providers on a competitive basis
- Acquisition of new assets which provide returns comparable with existing asset base
- Potential overseas ventures allowing company to diversify risk and b